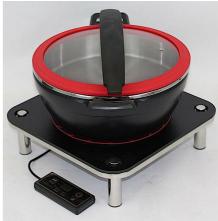

## Domino Square Black Induction Set with Round Artisan (Black Handle) 1A15901REDSB

The Domino Round Wood Induction Set offers culinary opulence with a lightweight cast aluminum body, induction base, stainless steel food pan, and tempered glass lid, elevating your buffet to five-star standard.

- Cast Aluminum body 60% lighter than cast iron
- · Induction ready base
- · Can be used as a standard cook pot
- Capacity Pot: 2 gal / 7.6 ltr Food pan: 4.8 qt / 4.5 ltr
- Domino black wood platform
- Super low energy Induction warmer
- Tempered glass lid
- · Comes with a SS food pan to be used as a chafer
- · Powder coated body
- · Black handle locks in to base handle to keep open
- Dimensions 12.9" x 17.75" x 8.75" / 328 x 451 x 223 mm
- Weight 9.1 lb / 4.2 kg
- Stand Dimensions 14" x 14" x 4.25" / 356 x 356 x 108 mm
- Stand Weight 9 lbs / 4.1 kg
- Carton Dimensions (Box 1) 12.9" x 17.75" x 8.75" / 328 x 451 x 223 mm (Box 2) 17" x 17" x 7" / 432 x 432 x 178 mm
- Carton Weight (Box 1) 9.1 lb / 4.2 kg (Box 2) 11 lbs / 5 kg