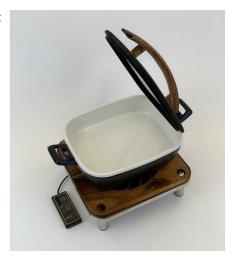

## Domino Square Wood Induction Set with Square Artisan (Wood Handle) 1A15900BL1SW

The Domino Square Wood Induction Set with Square Artisan handles is a sophisticated, efficient buffet essential for modern homes, featuring a cast aluminum body and low-energy induction warmer.

- · Cast Aluminum body 60% lighter than cast iron
- · Induction ready base
- · Can be used as a standard cook pot
- Capacity Pot: 2 gal / 7.6 ltr Food pan: 4.8 qt / 4.5 ltr
- · Domino square wood platform
- · Super low energy Induction warmer
- · Tempered glass lid
- · Comes with a food pan to be used as a chafer
- Powder coated body
- Wood look handle locks in to base handle to keep open
- Dimensions 11.2" x 18" x 8.75" / 285 x 458 x 223 mm
- Weight 9.5 lb / 4.4 kg
- Stand Dimensions 14" x 14" x 4.25" / 356 x 356 x 108 mm
- Stand Weight 9 lbs / 4.1 kg
- Carton Dimensions (Box 1) 21" x 13" x 12" / 285 x 458 x 223 mm (Box 2) 17" x 17" x 7" / 432 x 432 x 178 mm
- Carton Weight (Box 1) 12 lb / 4.4 kg (Box 2) 11 lbs / 5 kg