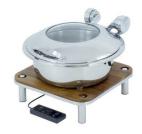

## Domino Square Wood Induction Set with Smart W Medium Round Chafer 1A15702SW

The Domino Square Wood Induction Set enhances food presentation with a medium round chafer, auto-close glass lid, lift tab, low-energy induction warmer, water recycling, and stylish domino square wood platform.

- · Medium round Induction chafer
- · Domino square wood platform
- · Super low energy Induction warmer
- · Medium size round food pan
- Capacity 4.8 qt / 4.5 ltr
- · Soft auto close glass lid
- · Water recycling
- · Cladded water pan
- · Lift tab for easy food pan removal
- · No hot spots
- 18/10 quality stainless steel
- Chafer Dimensions 15.25" x 17" x 7" / 388 x 432 x 178 mm
- Chafer Weight 12 lbs / 5.5 kg
- Stand Dimensions 14" x 14" x 4.25" / 356 x 356 x 108 mm
- Stand Weight 9 lbs / 4.1 kg
- Carton Dimensions (1) 20" x 18" x 10" / 508 x 458 x 254 mm (2) 17" x 17" x 7" / 432 x 432 x 178 mm
- Carton Weight (1) 15 lbs / 6.8 kg (2) 11 lbs / 5 kg