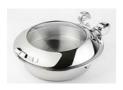

- · Medium round Induction chafer
- · Domino square wood platform
- · Super low energy Induction warmer
- · Medium size round food pan
- Capacity 4.8 qt / 4.5 ltr
- · Soft auto close glass lid
- · Water recycling
- · Cladded water pan
- · Lift tab for easy food pan removal
- · No hot spots
- 18/10 quality stainless steel
- Chafer Dimensions 15.25" x 17" x 7" / 388 x 432 x 178 mm
- Chafer Weight 12 lbs / 5.5 kg
- Stand Dimensions 14" x 14" x 4.25" / 356 x 356 x 108 mm
- Stand Weight 9 lbs / 4.1 kg
- Carton Dimensions (1) 20" x 18" x 10" / 508 x 458 x 254 mm (2) 17" x 17" x 7" / 432 x 432 x 178 mm
- Carton Weight (1) 15 lbs / 6.8 kg (2) 11 lbs / 5 kg

## Included Accessories

Creating long term solutions to age old problems.

1A15702