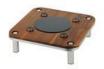

- · Medium round Induction chafer
- · Domino square wood platform
- · Super low energy Induction warmer
- · Medium size round food pan
- Capacity 4.8 qt / 4.5 ltr
- · Soft auto close glass lid
- · Water recycling
- · Cladded water pan
- · Lift tab for easy food pan removal
- · No hot spots
- 18/10 quality stainless steel
- Chafer Dimensions 15.25" x 17" x 7" / 388 x 432 x 178 mm
- Chafer Weight 12 lbs / 5.5 kg
- Stand Dimensions 14" x 14" x 4.25" / 356 x 356 x 108 mm
- Stand Weight 9 lbs / 4.1 kg
- Carton Dimensions (1) 20" x 18" x 10" / 508 x 458 x 254 mm (2) 17" x 17" x 7" / 432 x 432 x 178 mm
- Carton Weight (1) 15 lbs / 6.8 kg (2) 11 lbs / 5 kg

## Included Accessories

Creating long term solutions to age old problems.

1A15702