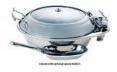

## Domino Square Wood Induction Set with Smart Large Round Chafer 1A15301SW

Domino Square Wood Induction Set features Smart Large Round Induction Chafer, 18/10 stainless steel craftsmanship, auto-close lid, water recycling, and insulated handle, weighing 16 lb.

- Round Induction Chafer & Domino Induction Platform Wood
- · Standard round food pan
- Capacity 6.9 qt / 6.5 lt
- · Soft auto close lid
- · Water recycling
- · Cladded water pan
- · Lift tab for easy food pan removal
- · No hot spots
- Insulated handle
- 18/10 quality stainless steel
- •Chafer Dimensions 17" x 19.5" x 9" / 432 x 496 x 229 mm
- Chafer Weight 16 lb / 7.2 kg
- Stand Dimensions 14" x 14" x 4.25" / 356 x 356 x 108 mm
- Stand Weight 9 lb / 4.1 kg
- Box Dimensions (Box 1) 22" x 20" x 11" / 559 x 508 x 280 mm (Box 2) 17" x 17" x 7" / 432 x 432
- x 178 mm
- Box Weight (Box 1) 19 lb / 8.6 kg (Box 2) 11 lb / 5 kg

## **Included Accessories**

1A15301 1AIW19405SET The Large SMART Round Chafing Dish w/ Domino Square Induction Platform Set, Wood Glass Lid, Stainless Steel