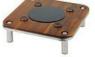

- Round Induction Chafer & Domino Induction Platform Wood
- · Standard round food pan
- Capacity 6.9 qt / 6.5 lt
- · Soft auto close lid
- · Water recycling
- · Cladded water pan
- · Lift tab for easy food pan removal
- · No hot spots
- Insulated handle
- 18/10 quality stainless steel
- •Chafer Dimensions 17" x 19.5" x 9" / 432 x 496 x 229 mm
- Chafer Weight 16 lb / 7.2 kg
- Stand Dimensions 14" x 14" x 4.25" / 356 x 356 x 108 mm
- Stand Weight 9 lb / 4.1 kg
- Box Dimensions (Box 1) 22" x 20" x 11" / 559 x 508 x 280 mm (Box 2) 17" x 17" x 7" / 432 x 432
- x 178 mm
- Box Weight (Box 1) 19 lb / 8.6 kg (Box 2) 11 lb / 5 kg