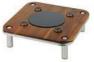

- Round Induction Chafer & Domino Induction Platform Wood
- · Standard round food pan
- Capacity 6.9 qt / 6.5 lt
- · Soft auto close lid
- · Water recycling
- · Cladded water pan
- · Lift tab for easy food pan removal
- · No hot spots
- Insulated handle
- 18/10 quality stainless steel
- •Chafer Dimensions 17" x 19.5" x 9" / 432 x 496 x 229 mm
- Chafer Weight 16 lb / 7.2 kg
- Stand Dimensions 14" x 14" x 4.25" / 356 x 356 x 108 mm
- Stand Weight 9 lb / 4.1 kg
- Box Dimensions (Box 1) 22" x 20" x 11" / 559 x 508 x 280 mm (Box 2) 17" x 17" x 7" / 432 x 432
- x 178 mm
- Box Weight (Box 1) 19 lb / 8.6 kg (Box 2) 11 lb / 5 kg