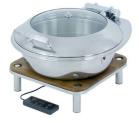

## Domino Square Wood Induction Set with Smart Large Round Chafer 1A15301SW

Domino Square Wood Induction Set features Smart Large Round Induction Chafer, 18/10 stainless steel craftsmanship, auto-close lid, water recycling, and insulated handle, weighing 16 lb.

- Round Induction Chafer & Domino Induction Platform Wood
- · Standard round food pan
- Capacity 6.9 qt / 6.5 lt
- · Soft auto close lid
- · Water recycling
- · Cladded water pan
- · Lift tab for easy food pan removal
- · No hot spots
- Insulated handle
- 18/10 quality stainless steel
- •Chafer Dimensions 17" x 19.5" x 9" / 432 x 496 x 229 mm
- Chafer Weight 16 lb / 7.2 kg
- Stand Dimensions 14" x 14" x 4.25" / 356 x 356 x 108 mm
- Stand Weight 9 lb / 4.1 kg
- Box Dimensions (Box 1) 22" x 20" x 11" / 559 x 508 x 280 mm (Box 2) 17" x 17" x 7" / 432 x 432
- x 178 mm
- Box Weight (Box 1) 19 lb / 8.6 kg (Box 2) 11 lb / 5 kg

## **Included Accessories**

1A15301 1AIW19405SET The Large SMART Round Chafing Dish w/ Domino Square Induction Platform Set, Wood Glass Lid, Stainless Steel