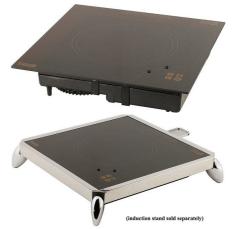

## Built-In Induction Warmer Unit, 110V 1A11758110V

The 110-volt Built-In Induction Warmer Unit is a versatile, low-profile, and intuitive kitchen essential with 500-watt power, 4.166 Amp, and 60 Hz frequency. It features touch top control for easy-to-use convenience.

- Induction Warmer
- Flush mountable into the buffet
- · Low profile portable stand available
- · Touch top control
- 110-volt
- 500-watt / 4.166 Amp / 60 hz
- Product Dimensions: 14" x 14" x 3" / 35.56 x 35.56 x 7.62 cm
- Product Weight: 7 lb / 3.18 kg
- Box Dimensions: 18" x 18" x 8" / 458 x 458 x 204 mm
- Box Weight: 10 lb / 4.6 kg