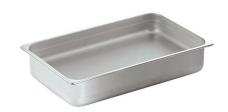

## The Oblong Cladded Water Pan, Stainless Steel 1A11300001CLD

Oblong Cladded Stainless Steel Water Pan is a versatile, durable, and versatile rectangle water pan for roll top chafers, ensuring even heat distribution.

- Standard Rectangle Water Pan for Roll Top Chafers
- · Cladded underside to make low energy induction ready
- Even heat (no hot spots)
- 18/10 heavy gauge quality stainless steel
- Can work with canned fuel or low energy induction
- · Compatible with any standard rectangle/oblong roll top chafer
- Product Dimensions: 21" x 13" x 5" / 534 x 331 x 127 mm
- Product Weight: 8 lb / 3.63 kg
- Box Dimensions: 26" x 17" x 5" / 661 x 432 x 127 mm
- Box Weight: 10 lb / 4.6 kg