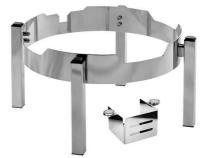

## Smart W Large Round Removable Base, Stainless Steel, Stackable 1A11276

Experience elevated presentation with the Stackable Smart W Large Round Stand, featuring a removable base for canned fuel or Smart induction, and 18/10 stainless steel construction for style, utility, and durability.

- Large Round Stackable Smart W Stand
- · Accommodates canned fuel or Smart induction
- · Comes with fuel cup holder
- 18/10 quality stainless steel
- Non-skid feet
- · Compatible with 1A15701, 1A15704 induction chafers
- Product Dimensions: 16" x 11.25" x 5.75" / 407 x 286 x 147 mm
- Product Weight: 10 lbs / 4.53 kg
- Box Dimensions: 19" x 14" x 8" / 483 x 356 x 204 mm
- Box Weight: 11 lb / 4.6 kg