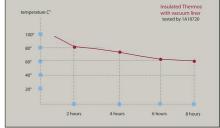

## The SMART Stainless Steel Thermos 4.25 cup (33.75 oz.) 1A10820

SMART Stainless Steel 4.25 cup (33.75 oz.) Insulated Thermos offers contact-free self-serve, vacuum sealing, and easy access for cold beverages, with a dishwasher-safe lid.