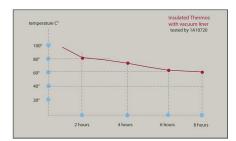

Creating long term solutions to age old problems.

## The SMART Stainless Steel Thermos 3 cups (23.75 oz.) 1A10720

Premium SMART Stainless Steel Insulated Thermos offers 3 cups capacity, 180° lid opening, vacuum sealed insulation, and dishwasher-safe convenience for modern, practical dining.

- Insulated Thermos
- · Contact free self-serve table side or room service
- · Designed for any cold beverage
- 18/10 Stainless Steel
- Vacuum sealed
- 3 cup / 23.75 oz
- Lid can open 180°
- Dishwasher safe for easy sterilizing
- Product Dimensions: 4.5" x 7.5" x 8" / 115 x 191 x 204 mm
- Product Weight: 2 lb / .9 kg
- • Box Dimensions: 11" x 11" x 11" / 280 x 280 x 280 mm
- Box Weight: 3 lb / 1.4 kg