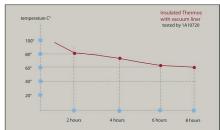

Creating long term solutions to age old problems.

## The SMART Stainless Steel Thermos 1.75 cups (13.5 oz.) 1A10620

SMART Stainless Steel Insulated Thermos is a sleek, elegant, and dishwasher-safe thermos with a 1.75 cup capacity, perfect for tableside or room service.

- Insulated Thermos
- · Contact free self-serve table side or room service
- · Designed for any cold beverage
- 18/10 Stainless Steel
- Vacuum sealed
- 1.75 cup / 13.5 oz
- Lid can open 180°
- Dishwasher safe for easy sterilizing
- Product Dimensions: 4.5" x 7" x 7" / 115 x 178 x 178 mm
- Product Weight: 2 lb / .9 kg
- • Box Dimensions: 11" x 11" x 11" / 280 x 280 x 280 mm
- Box Weight: 3 lb / 1.4 kg