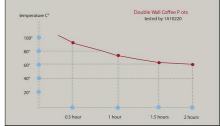

Creating long term solutions to age old problems.

## The SMART Stainless Steel Coffee Pot 5 cups, (40.5 oz.) 1A10420RVS

The SMART 5 cup (40.5 oz.) Coffee Pot offers excellent quality, classy style, and smart pricing, with a strong 18/10 stainless steel structure, insulated interior, and vacuum seal. Compact size and easy dishwasher sterilization make it a must-have.

- · Insulated Coffee Pot
- · Designed for any hot beverage
- 18/10 Stainless Steel
- Vacuum sealed
- 5 cup / 40.5 oz
- · Lid can open 180°
- Dishwasher safe for easy sterilizing
- Product Dimensions: 4.5" x 7" x 10" / 115 x 178 x 254 mm
- Product Weight: 2 lb / .9 kg
- Box Dimensions: 13" x 13" x 13" / 331 x 331 x 331 mm
- Box Weight: 4 lb / 1.8 kg